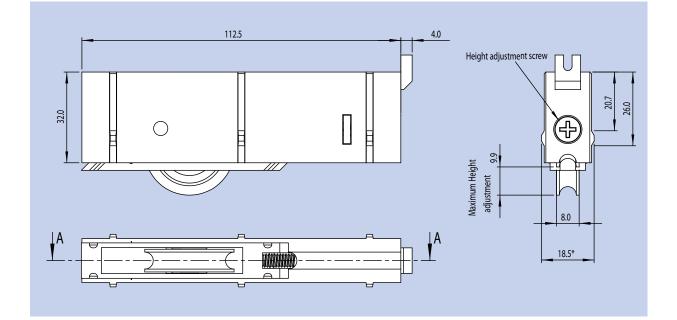

## Features

- · Suits Aluminium and UPVC sliding doors
- Fully adjustable carriage gives 10mm height adjustment
- Outer carriage and internal assembly manufactured to withstand corrosive environments
- High performance roller with "ZZ" bearing and dust seal
- ZZ bearing with ground precision for corrosion free operation
- Passivated metal inner carriage
- · Stainless steel adjusting screw and nut
- · Recomended for larger sliding doors up to 100kg

| <i>Materials</i><br>Outer Carriage:<br>Inner Carriage:<br>Tyre: | Engineered polymer<br>Cast zinc passivated<br>DR 71 high performance<br>polymer with "ZZ" bearing<br>and dust seal |
|-----------------------------------------------------------------|--------------------------------------------------------------------------------------------------------------------|
| Finish Available:                                               | Black                                                                                                              |
| Max Load Capacity:                                              | 50kg per carriage                                                                                                  |
| Cycle Rating:                                                   | 30,000                                                                                                             |