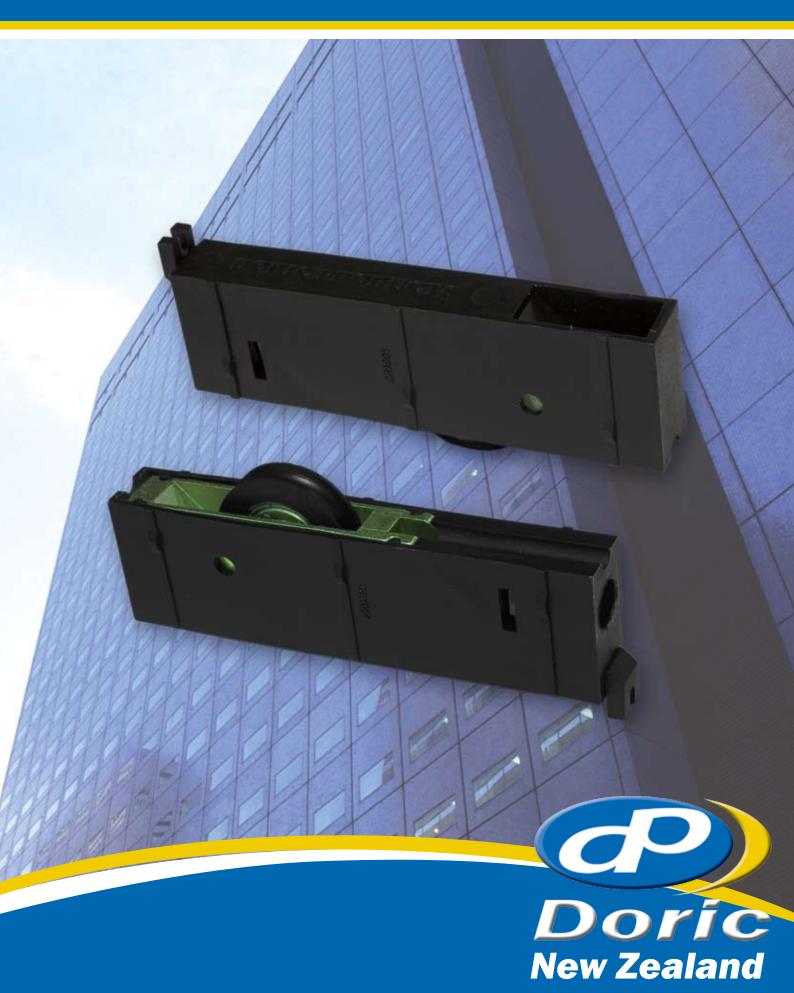

## **DR1000** Series Heavy Duty Multi Purpose Roller

## **DR1000** Series Heavy Duty Multi Purpose Roller

The DR1000 commercial roller series is manufactured from engineered polymer, offering superior corrosion resistance strength and durability. Designed to suit standard commercial applications and compatible with most standard commercial suite bottom rails, and some residential suites.

## Features

- · Suits Aluminium and UPVC sliding doors
- Fully adjustable carriage gives 10mm height adjustment
- Outer carriage and internal assembly manufactured to withstand corrosive environments
- High performance roller with "ZZ" bearing and dust seal
- ZZ bearing with ground precision for corrosion free operation
- Passivated metal inner carriage
- · Stainless steel adjusting screw and nut
- · Recomended for larger sliding doors up to 100kg