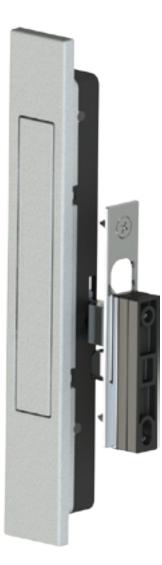

#### OVERVIEW

Designed for windows with box section profiles that demand a sleek quality finish in both residential (high density) or architectural living environments.

The DN551 is a sleek low profile accessory for sliding windows that incorporates an intuitive push and slide type mechanism and concealed finger recess.

#### FEATURES

- Flush mounted
- Concealed fixing
- Self latching
- Adjustable latch tongue
- Durable Powdercoat finish