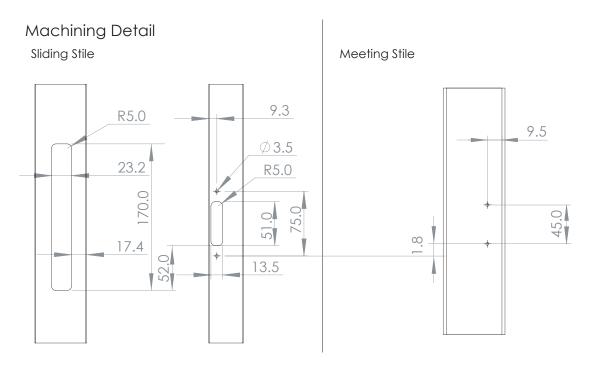

1 is the perfect compliment for window applications that demand style.

#### FEATURES

- Flush mounted
- Concealed fixing
- Self latching
- Adjustable latch tongue
- Durable Powdercoat finish

#### TESTING

- Has been tested for demanding New Zealand conditions including;
- Tested to 30,000 cycles
- 1000 hour neutral salt spray test.

#### **TECHNICAL SPECIFICATIONS**

Polesium

Furniture Material: Finish Available:

Power Coat White, Black, Silver More Available on Request

Suitability:

Sliding Windows





#### INSTALLATION AND ADJUSTMENT





6mm horizontal adjustment can be adjusted after installation 2 x 5mm packers provided (Installation Optional)



For further instruction on how to install and adjust the lock please download the DN551 fitting instructions from the Doric website.









AUCKLAND 26/C Triton Drive, Albany, North Shore, New Zealand 0632 Auckland Ph: +64 9 415 5535 Fax: +64 9 415 5545

www.doric.co.nz