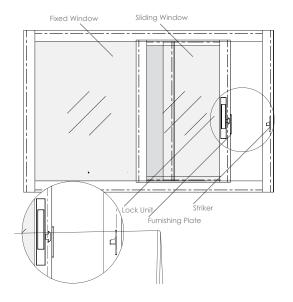

#### **TECHNICAL SPECIFICATIONS**

Polesium

Furniture Material: Finish Available:

Power Coat White, Black, Silver More Available on Request

Suitability:

Sliding Windows