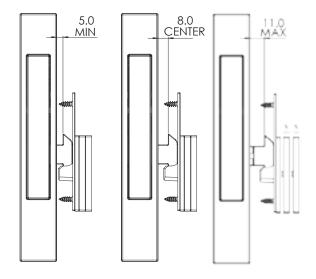

#### INSTALLATION AND ADJUSTMENT

6mm horizontal adjustment can be adjusted after installation 2 x 5mm packers provided (Installation Optional)

For further instruction on how to install and adjust the lock please download the DN551 fitting instructions from the Doric website.