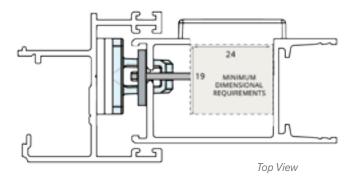

#### INSTALLATION AND ADJUSTMENT

6mm horizontal adjustment can be adjusted after installation 2 x 5mm packers provided (Installation Optional)

For further instruction on how to install and adjust the lock please download the DN551 fitting instructions from the Doric website.