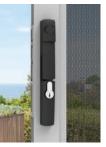

# The EPEC provides a multi-user PIN code functionality & management for Euro Cylinder lockbodies.

The Electronic PIN Euro Cylinder (EPEC) will help provide your door with a smarter lock. The EPEC replaces traditional fixed or floating cam key lock Euro cylinder with a digital-key & turn operation; while retaining the existing lock body and handle.

While most digital-key entry locks are only a single handle body lock option, EPEC is designed to fit the existing euro cylinder profile and provide a greater choice of designs in handle furniture and lock bodies.

# FEATURES

**KEYLESS ENTRY** Enter a 6 digit PIN Code which acts as a digital key and rotate to unlock/lock.