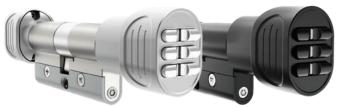

### **PRODUCT DETAILS**

| MATERIAL            | Stainless steel, brass and zinc construction                                                       |  |
|---------------------|----------------------------------------------------------------------------------------------------|--|
| FINISH<br>AVAILABLE | Satin Black<br>Satin Chrome                                                                        |  |
| SUITS               | Standard Euro cylinder profile<br>lock bodies                                                      |  |
| AVAILABLE<br>SIZES  | 62mm Cylinder body<br>70mm Cylinder body                                                           |  |
| APPLICATIONS        | Front & Rear Entry Doors<br>French Hinged Doors<br>Sliding Doors<br>Hinged Doors<br>Security Doors |  |

# COLOURS

SATIN CHROME

SATIN BLACK

### LOCK CYLINDER UPGRADE KIT

Designed to quickly and easily upgrade any existing Euro Cylinder lockbody. Can replace either fixed and floating cam locks.

**MULTI-ORIENTATED** PIN pad always positions #1 as the top left PIN location.