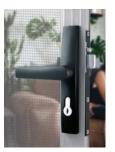

# The EPEC provides a multi-user PIN code functionality & management for Euro Cylinder lockbodies.

The Electronic PIN Euro Cylinder (EPEC) will help provide your door with a smarter lock. The EPEC replaces traditional fixed or floating cam key lock Euro cylinder with a digital-key & turn operation; while retaining the existing lock body and handle.

While most digital-key entry locks are only a single handle body lock option, EPEC is designed to fit the existing euro cylinder profile and provide a greater choice of designs in handle furniture and lock bodies.

# FEATURES

**KEYLESS ENTRY** Enter a 6 digit PIN Code which acts as a digital key and rotate to unlock/lock.