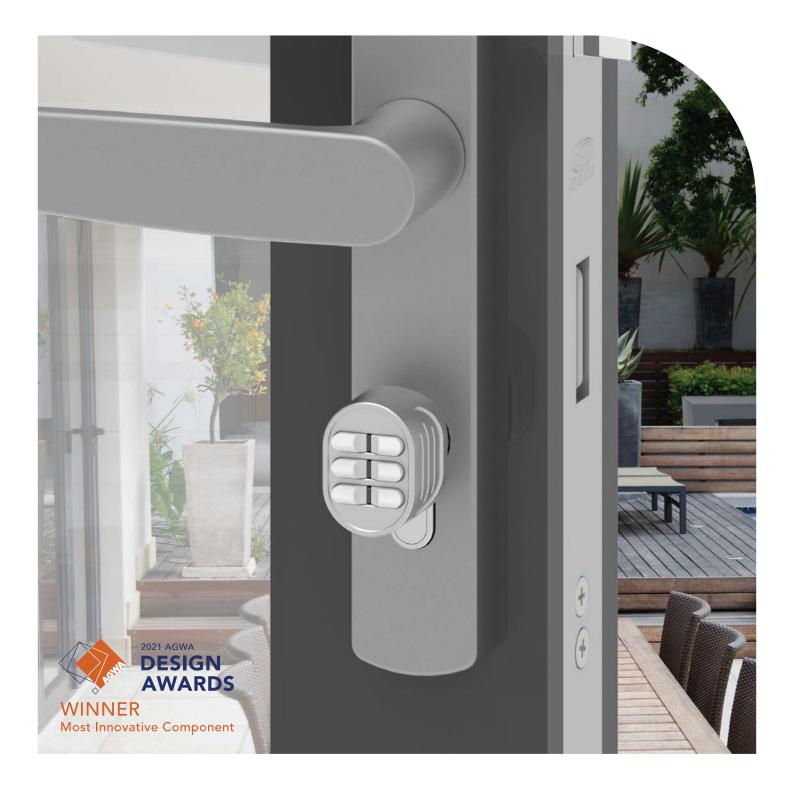

# The EPEC provides a multi-user PIN code functionality & management for Euro Cylinder lockbodies.

The Electronic PIN Euro Cylinder (EPEC) will help provide your door with a smarter lock. The EPEC replaces traditional fixed or floating cam key lock Euro cylinder with a digital-key & turn operation; while retaining the existing lock body and handle.

While most digital-key entry locks are only a single handle body lock option, EPEC is designed to fit the existing euro cylinder profile and provide a greater choice of designs in handle furniture and lock bodies.

# FEATURES

**KEYLESS ENTRY** Enter a 6 digit PIN Code which acts as a digital key and rotate to unlock/lock.

### LOCK CYLINDER UPGRADE KIT

Designed to quickly and easily upgrade any existing Euro Cylinder lockbody. Can replace either fixed and floating cam locks.

**MULTI-ORIENTATED** PIN pad always positions #1 as the top left PIN location.