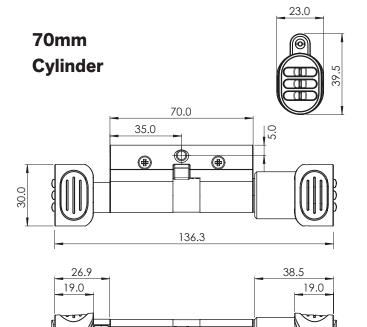

### **PRODUCT DETAILS**

| MATERIAL            | Stainless steel, brass and zinc construction                                                       |  |
|---------------------|----------------------------------------------------------------------------------------------------|--|
| FINISH<br>AVAILABLE | Satin Black<br>Satin Chrome                                                                        |  |
| SUITS               | Standard Euro cylinder profile<br>lock bodies                                                      |  |
| AVAILABLE<br>SIZES  | 62mm Cylinder body<br>70mm Cylinder body                                                           |  |
| APPLICATIONS        | Front & Rear Entry Doors<br>French Hinged Doors<br>Sliding Doors<br>Hinged Doors<br>Security Doors |  |