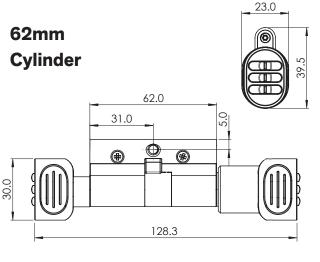

### **PRODUCT DETAILS**

| MATERIAL            | Stainless steel, brass and zinc construction                                                       |  |
|---------------------|----------------------------------------------------------------------------------------------------|--|
| FINISH<br>AVAILABLE | Satin Black<br>Satin Chrome                                                                        |  |
| SUITS               | Standard Euro cylinder profile<br>lock bodies                                                      |  |
| AVAILABLE<br>SIZES  | 62mm Cylinder body<br>70mm Cylinder body                                                           |  |
| APPLICATIONS        | Front & Rear Entry Doors<br>French Hinged Doors<br>Sliding Doors<br>Hinged Doors<br>Security Doors |  |