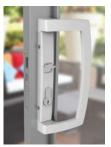

# The EPEC provides a multi-user PIN code functionality & management for Euro Cylinder lockbodies.

The Electronic PIN Euro Cylinder (EPEC) will help provide your door with a smarter lock. The EPEC replaces traditional fixed or floating cam key lock Euro cylinder with a digital-key & turn operation; while retaining the existing lock body and handle.

While most digital-key entry locks are only a single handle body lock option, EPEC is designed to fit the existing euro cylinder profile and provide a greater choice of designs in handle furniture and lock bodies.

### LOCK CYLINDER UPGRADE KIT

Designed to quickly and easily upgrade any existing Euro Cylinder lockbody. Can replace either fixed and floating cam locks.

**MULTI-ORIENTATED** PIN pad always positions #1 as the top left PIN location.