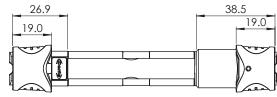

### **PRODUCT DETAILS**

| MATERIAL            | Stainless steel, brass and zinc construction                                                       |  |
|---------------------|----------------------------------------------------------------------------------------------------|--|
| FINISH<br>AVAILABLE | Satin Black<br>Satin Chrome                                                                        |  |
| SUITS               | Standard Euro cylinder profile<br>lock bodies                                                      |  |
| AVAILABLE<br>SIZES  | 62mm Cylinder body<br>70mm Cylinder body                                                           |  |
| APPLICATIONS        | Front & Rear Entry Doors<br>French Hinged Doors<br>Sliding Doors<br>Hinged Doors<br>Security Doors |  |